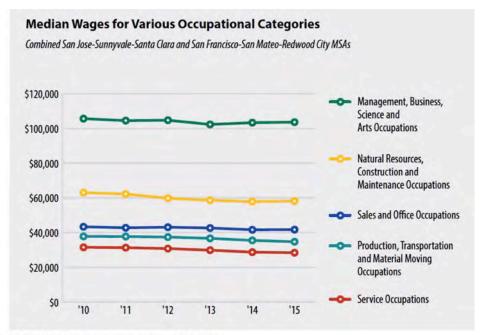

# **Sample Materials** (Partial)

We will provide Excel tables and descriptions covering trends in rents (RealFacts, Zillow, American Community Survey), sales prices, salaries and the ability to pay for housing, jobs and housing trends and projections, etc. Below are sample tables. Data can be provided countywide and for individual jurisdictions.