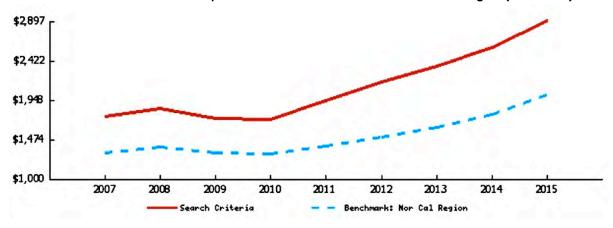

| City of San Mateo Comparison of Rental Information                                                                                                                      |         |         |         |         |         | Change O           | ver Timeframe                                  |
|-------------------------------------------------------------------------------------------------------------------------------------------------------------------------|---------|---------|---------|---------|---------|--------------------|------------------------------------------------|
| Information/Data Summarized                                                                                                                                             | 2011    | 2012    | 2013    | 2014    | 2015    | 4-Year<br>Increase | Compounded<br>Annual<br>Percentage<br>Increase |
| Rental Amounts                                                                                                                                                          |         |         |         |         |         |                    |                                                |
| Real Facts 2016 Average "Asked for" Rent (34 properties 50+<br>accounting for 5,637 unit in developments of 50 units or<br>more located in the City of San Mateo)       | \$1,943 | \$2,170 | \$2.354 | \$2.579 | \$2,897 | 49.1%              | 10.5%                                          |
| Zillow 2016 Median "Potential" Rent Based on Zillow Listing<br>Applied to all Multi-Family Developments of 5 or More Units<br>Located in the City of San Mateo          | \$2,196 | \$2,254 | \$2,542 | \$2,891 | \$3,249 | 48.0%              | 10.3%                                          |
| Zillow 2016 Median "Listed" Rents All Multi-Family<br>Developments of 5 or More Units Located in the City of San<br>Mateo                                               | \$2,250 | \$2,200 | \$2,600 | \$2.70) | \$2,950 | 31.1%              | 7.0%                                           |
| Zillow 2016 Median "Listed" Rents for Duplexes and Triplexes<br>Located in the City of San Mateo (Two Years of Data)                                                    | n/a     | n/a     | \$2,732 | \$2,795 | \$2,975 | 8.9%               | 4.4%                                           |
| Comparison of Rental Amounts By Number of Bedrooms (2016)                                                                                                               |         |         | -       |         |         |                    |                                                |
|                                                                                                                                                                         | Studio  | 1-BR    | 2-BR    |         |         |                    |                                                |
| Real Facts 2016 Average "Asked for" Renl (34 properties 50+<br>units accounting for 5,637 unit in developments of 50 units<br>or more located in the City of San Mateo) | \$2,112 | \$2,633 | \$2,949 |         |         |                    |                                                |
| Zillow 2016 Median "Listed" Rents by Number of Bedrooms in<br>the City of San Maleo (Studio unit rents are for San Mateo<br>County as a whole)                          | \$2,090 | \$2.626 | \$3,184 |         |         |                    |                                                |
| San Mateo County Association of Realtors (SAMCAR)  — 2016 Rental Data on 400 Rental Units Located in Northern San Mateo County                                          | \$1,250 | \$1,434 | \$1,882 |         |         |                    |                                                |
| California Apartmenty Association — Third quarter 2015<br>Rental Data from informal survey of San Mafeo CAA<br>members                                                  | n/a     | \$1,760 | \$2,350 |         |         |                    |                                                |
| HUD Fair Market Rents (2015) for San Matea County                                                                                                                       | \$1.256 | \$1.635 | \$2.062 |         |         |                    |                                                |

City of San Mateo Average "Asked For" Rents From 2007 Through the End of 2015

|                            |         |         |         |         |         |         |         |         | 4-Year  | Change             | 8-Year                                                | Change             |                                                       |
|----------------------------|---------|---------|---------|---------|---------|---------|---------|---------|---------|--------------------|-------------------------------------------------------|--------------------|-------------------------------------------------------|
| Size of<br>Housing<br>Unit | 2007    | 2008    | 2009    | 2010    | 2011    | 2012    | 2013    | 2014    | 2015    | 4-Year<br>Increase | Average<br>Annual<br>Increase<br>Over Last<br>4 Years | 8-Year<br>Increase | Average<br>Annual<br>Increase<br>Over Last<br>8 Years |
| AVERAGE                    | \$1,753 | \$1,844 | \$1,724 | \$1,717 | \$1,943 | \$2,170 | \$2,354 | \$2,579 | \$2,897 | 49.1%              | 10.5%                                                 | 65.3%              | 6.5%                                                  |
| Studio                     | \$1,162 | \$1,205 | \$1,160 | \$1,146 | \$1,263 | \$1,400 | \$1,603 | \$1,803 | \$2,112 | 67.2%              | 13.7%                                                 | 81.8%              | 7.8%                                                  |
| 1bd 1bth                   | \$1,552 | \$1,628 | \$1,529 | \$1,515 | \$1,733 | \$1,957 | \$2,107 | \$2,323 | \$2,633 | 51.9%              | 11.0%                                                 | 69.7%              | 6.8%                                                  |
| 2bd 1bth                   | \$1,804 | \$1,896 | \$1,750 | \$1,708 | \$1,968 | \$2,224 | \$2,432 | \$2,624 | \$2,949 | 49.8%              | 10.6%                                                 | 63.5%              | 6.3%                                                  |
| 2bd 2bth                   | \$2,179 | \$2,304 | \$2,150 | \$2,184 | \$2,424 | \$2,654 | \$2,840 | \$3,065 | \$3,394 | 40.0%              | 8.8%                                                  | 55.8%              | 5.7%                                                  |
| 2bd TH                     | \$1,813 | \$1,864 | \$1,795 | \$1,749 | \$2,124 | \$2,434 | \$2,440 | \$2,821 | \$3,215 | 51.4%              | 10.9%                                                 | 77.3%              | 7.4%                                                  |
| 3bd 2bth                   | \$3,072 | \$3,352 | \$3,043 | \$3,116 | \$3,394 | \$3,793 | \$4,029 | \$4,202 | \$4,569 | 34.6%              | 7.7%                                                  | 48.7%              | 5.1%                                                  |
| 3bd TH                     | \$2,133 | \$2,201 | \$2,060 | \$2,064 | \$2,338 | \$2,504 | \$2,986 | \$3,301 | \$3,499 | 49.7%              | 10.6%                                                 | 64.0%              | 6.4%                                                  |

Source: Rental surveys conducted four times per year by Real Answers (formerly RealFacts). "Asked for" rents in developments of 50 or more units.