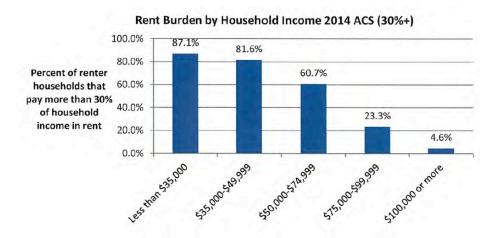

ntal data)                                                | n/a       | \$1,954 | \$2,117 | \$2,383 | \$2,626 | 34,4%                           | 11.4%                                                |
| 2-Bedroom Units (4 years of comparative rental data)                                                | \$2,359   | \$2,517 | \$2,833 | \$3.020 | \$3,184 | 35.0%                           | 8.7%                                                 |

Source: http://www.zillow.com/research/data/ Please note the dates above show estimated median rents in January of the following year.



\*Based on Q1-3. | Note: Median Apartment Rental Rates include multifamily complexes with more than five units. | Data Sources: Zillow Real Estate Research | Analysis: Silicon Valley Institute for Regional Studies









# Overcrowding 2014 ACS Hispanic/ Latino Black Native Hawaiian & Pacific Islander Asian Alone 4.7%

10.0%

### County of San Mateo and City of San Mateo Average Home Sale Prices From 2007 Through 2015

5.0%

White

0.0%

|                                   |             | ,           |           |           |           |           |             |             |             | 4-Year             | Change                                                | 8-Year             | Change                                                |
|-----------------------------------|-------------|-------------|-----------|-----------|-----------|-----------|-------------|-------------|-------------|--------------------|-------------------------------------------------------|--------------------|--------