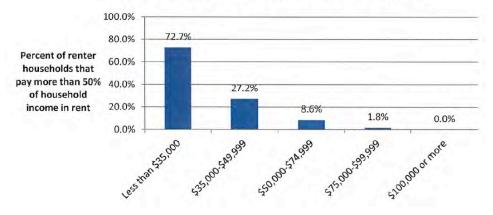

data)                                                | n/a       | \$1,954 | \$2,117 | \$2,383 | \$2,626 | 34,4%                           | 11.4%                                                |
| 2-Bedroom Units (4 years of comparative rental data)                                                | \$2,359   | \$2,517 | \$2,833 | \$3.020 | \$3,184 | 35.0%                           | 8.7%                                                 |

Source: http://www.zillow.com/research/data/ Please note the dates above show estimated median rents in January of the following year.



\*Based on Q1-3. | Note: Median Apartment Rental Rates include multifamily complexes with more than five units. | Data Sources: Zillow Real Estate Research | Analysis: Silicon Valley Institute for Regional Studies









# Overcrowding 2014 ACS Hispanic/ Latino Black Native Hawaiian & Pacific Islander Asian Alone 4.7%

10.0%

### County of San Mateo and City of San Mateo Average Home Sale Prices From 2007 Through 2015

5.0%

White

0.0%

|                                   |             | ,           |           |           |           |           |             |             |             | 4-Year             | Change                                                | 8-Year             | Change                                                |
|-----------------------------------|-------------|-------------|-----------|-----------|-----------|-----------|-------------|-------------|-------------|--------------------|-------------------------------------------------------|--------------------|------------