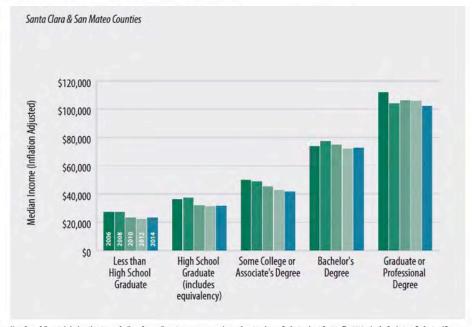

# **Sample Materials** (Partial)

We will provide Excel tables and descriptions covering trends in rents (RealFacts, Zillow, American Community Survey), sales prices, salaries and the ability to pay for housing, jobs and housing trends and projections, etc. Below are sample tables. Data can be provided countywide and for individual jurisdictions.