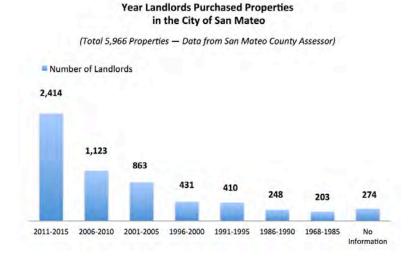

- (1) What are the Impacts of Displacement?
- (2) How Much Are Rents Increasing?
- (3) How Much Have Sales Prices Increased?
- (4) Where Will Workers Live?
- (5) How Much Displacement of Lower-and Moderate-Income Households Has Occurred in San Mateo County?
- (6) Who Lives in Rental Housing?
- (7) Who Owns Rental Housing in the Community?