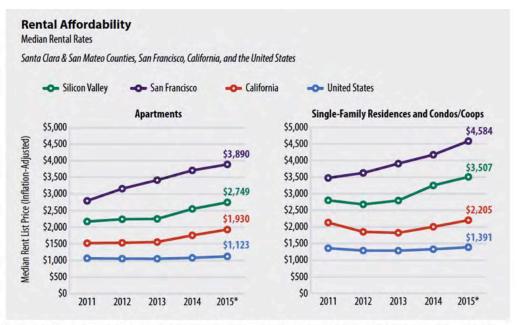

| n/a       | n/a     | \$2,732 | \$2,795 | \$2,975 | 8.9%                            | 4.4%                                                 |
| 1-Bedroom Units (3 years of comparative rental data)                                                | n/a       | \$1,954 | \$2,117 | \$2,383 | \$2,626 | 34,4%                           | 11.4%                                                |
| 2-Bedroom Units (4 years of comparative rental data)                                                | \$2,359   | \$2,517 | \$2,833 | \$3.020 | \$3,184 | 35.0%                           | 8.7%                                                 |

Source: http://www.zillow.com/research/data/ Please note the dates above show estimated median rents in January of the following year.



\*Based on Q1-3. | Note: Median Apartment Rental Rates include multifamily complexes with more than five units. | Data Sources: Zillow Real Estate Research | Analysis: Silicon Valley Institute for Regional Studies









# Overcrowding 2014 ACS Hispanic/ Latino Black Native Hawaiian & Pacific Islander Asian Alone 4.7%

10.0%

### County of San Mateo and City of San Mateo Average Home Sale Prices From 2007 Through 2015

5.0%

White

0.0%

|                                   |             | ,           |           |           |           |           |             |             |             | 4-Year             | Change                                                | 8-Year             | Change                                                |
|-----------------------------------|-------