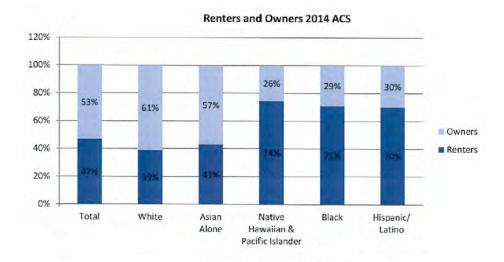

ata)                                                | n/a       | \$1,954 | \$2,117 | \$2,383 | \$2,626 | 34,4%                           | 11.4%                                                |
| 2-Bedroom Units (4 years of comparative rental data)                                                | \$2,359   | \$2,517 | \$2,833 | \$3.020 | \$3,184 | 35.0%                           | 8.7%                                                 |

Source: http://www.zillow.com/research/data/ Please note the dates above show estimated median rents in January of the following year.



\*Based on Q1-3. | Note: Median Apartment Rental Rates include multifamily complexes with more than five units. | Data Sources: Zillow Real Estate Research | Analysis: Silicon Valley Institute for Regional Studies









# Overcrowding 2014 ACS Hispanic/ Latino Black Native Hawaiian & Pacific Islander Asian Alone 4.7%

10.0%

### County of San Mateo and City of San Mateo Average Home Sale Prices From 2007 Through 2015

5.0%

White

0.0%

|                                   |             | ,           |           |           |           |           |             |             |             | 4-Year             | Change                                                | 8-Year             | Change                                                |
|-----------------------------------|-------------|-------------|-----------|-----------|-----------|-----------|-------------|-------------|-------------|--------------------|-------------------------------------------------------|--------------------|--------------